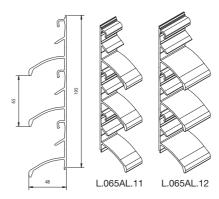

## Blade support

• Type L.065AL: Single blade support type L.065AL.11

(width: 28 mm)

Double blade support type L.065AL.12

(width: 45 mm) (connecting piece for 2 blades)

• Type L.065GL & StS: Single blade support type L.065GL.11

(width: 28 mm)

Double blade support type L.065GL.12 (width: 45 mm) (connecting piece for 2 blades)

L.065AL

1.065GI