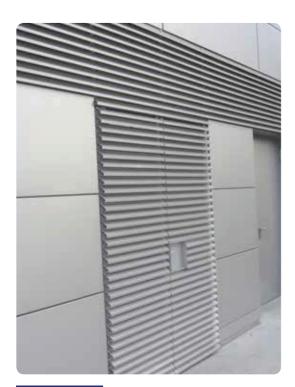

# Rolled blades

Rolled aluminium profile (L.065AL); rolled aluminium profile, perforated (L.065AL.02) galvanized steel (L.065GL) or stainless steel (L.065StS). Light duty strip material with a pitch of 65 mm and resistance to normal weather conditions. For use as a screen, ideal if a low-priced solution is required. Mounted with a soft flowing appearance (M1) or with front corner line (M2).