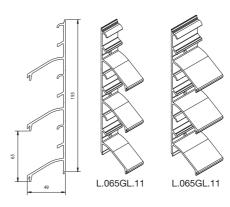

## Blade support

• Type L.065AL: Single blade support type L.065AL.11

(width: 28 mm)

Double blade support type L.065AL.12

(width: 45 mm) (connecting piece for 2 blades)

• Type L.065GL & StS: Single blade support type L.065GL.11

(width: 28 mm)

Double blade support type L.065GL.12 (width: 45 mm) (connecting piece for 2 blades)

L.065AL

1.065GI