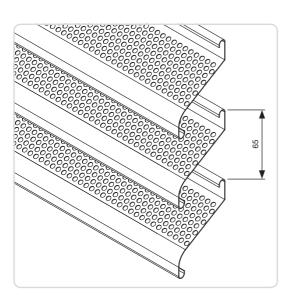

# Rolled blades

Rolled aluminium profile (L.065AL); rolled aluminium profile, perforated (L.065AL.02) galvanized steel (L.065GL) or stainless steel (L.065StS). Light duty strip material with a pitch of 65 mm and resistance to normal weather conditions. For use as a screen, ideal if a low-priced solution is required. Mounted with a soft flowing appearance (M1) or with front corner line (M2).