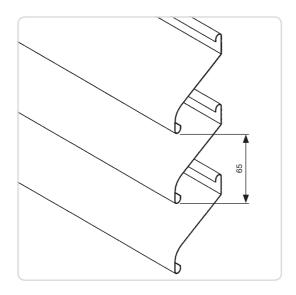

# Rolled blades

Rolled aluminium profile (L.065AL); rolled aluminium profile, perforated (L.065AL.02) galvanized steel (L.065GL) or stainless steel (L.065StS). Light duty strip material with a pitch of 65 mm and resistance to normal weather conditions. For use as a screen, ideal if a low-priced solution is required. Mounted with a soft flowing appearance (M1) or with front corner line (M2).

## Blade support

• Type L.065AL: Single blade support type L.065AL.11

(width: 28 mm)

Double blade support type L.065AL.12

(width: 45 mm) (connecting piece for 2 blades)

• Type L.065GL & StS: Single blade support type L.065GL.11

(width: 28 mm)

Double blade support type L.065GL.12 (width: 45 mm) (connecting piece for 2 blades)

L.065AL

1.065GI