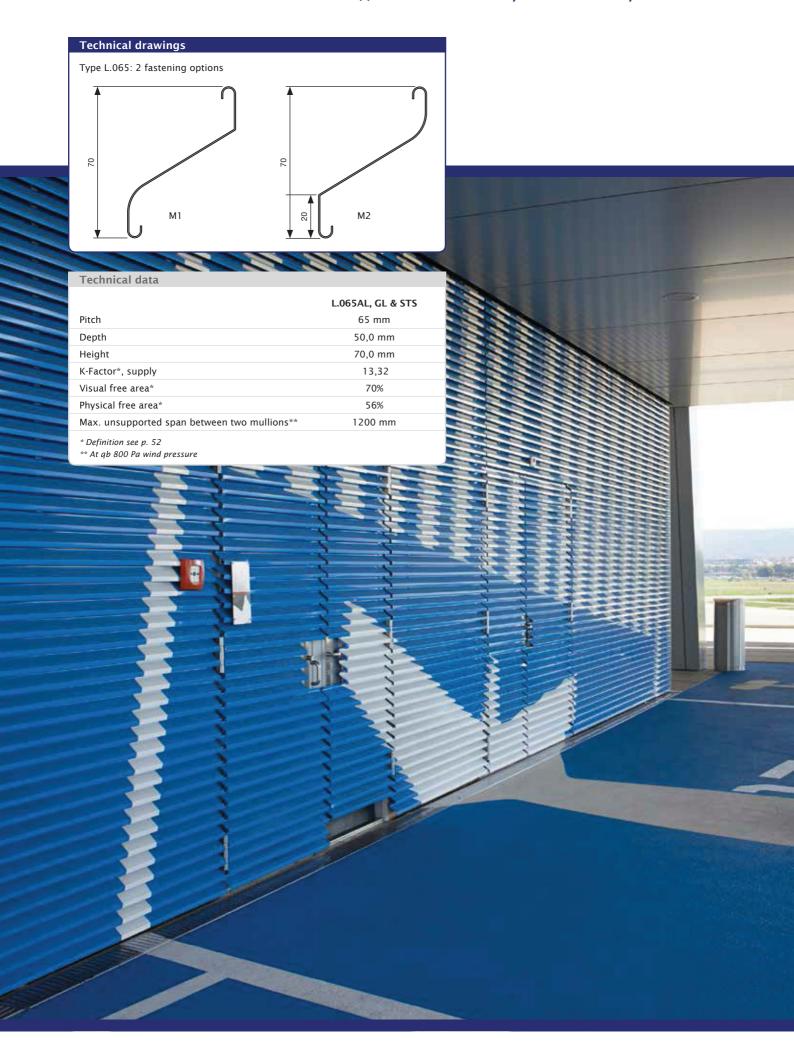

# Rolled blades

Rolled aluminium profile (L.065AL); rolled aluminium profile, perforated (L.065AL.02) galvanized steel (L.065GL) or stainless steel (L.065StS). Light duty strip material with a pitch of 65 mm and resistance to normal weather conditions. For use as a screen, ideal if a low-priced solution is required. Mounted with a soft flowing appearance (M1) or with front corner line (M2).